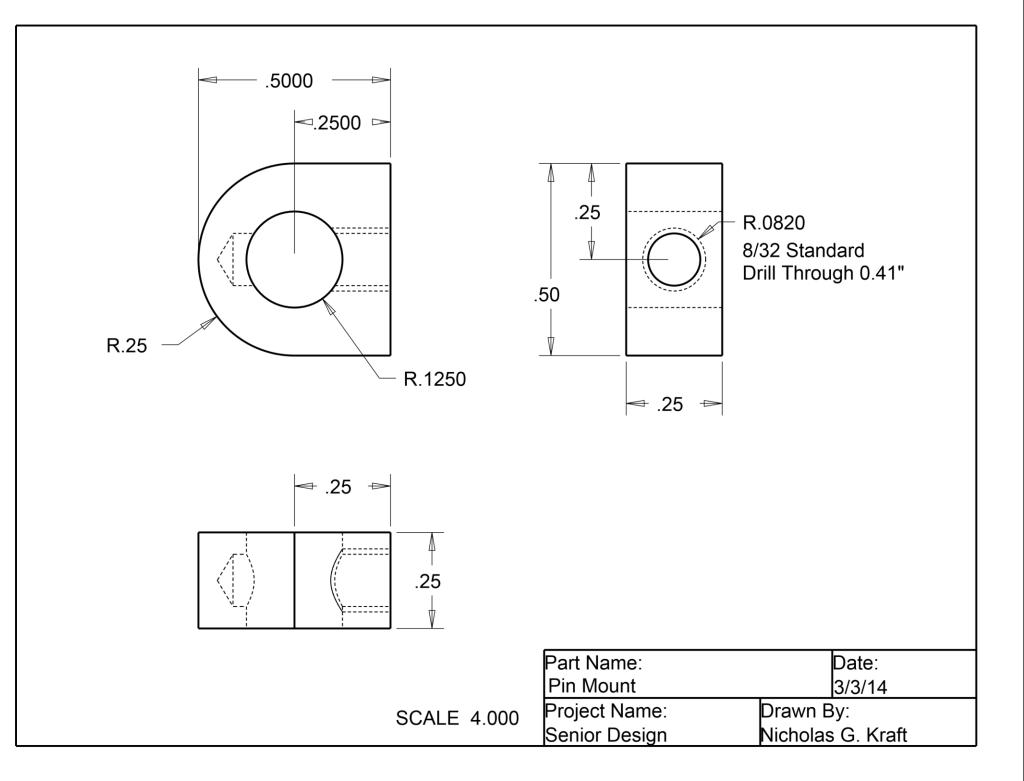

| Battery Box Gate       |                         |                       |  |
|------------------------|-------------------------|-----------------------|--|
| Part Name              | Quantity                | Method of Acquisition |  |
| Servo Motor            | 1                       | Purchased Online      |  |
| Adapter Plate          | 1                       | Fabricated            |  |
| Face Plate             | 1                       | Fabricated            |  |
| Mounting Plate         | 1                       | Fabricated            |  |
| Connector Link         | 1                       | Fabricated            |  |
| ¼" Aluminum Slider Rod | 4 @ 7" each             | Fabricated            |  |
| ¼" Aluminum Pin        | 1 @ 1.75"               | Fabricated            |  |
| Pin Mount              | 2                       | Fabricated            |  |
| Slider Bearings        | 4                       | Purchased Online      |  |
| Servo Motor Crank Pin  | 1                       | Purchased Locally     |  |
| ¼" Rubber O-Ring       | 1 @ 7.5" O.D. (7" I.D.) | Purchased Locally     |  |
| 8/32 Standard Screws   | 2 @ 0.41" Length        | Purchased Locally     |  |
| 8/32 Standard Screws   | 8 @ 1.125" Length       | Purchased Locally     |  |