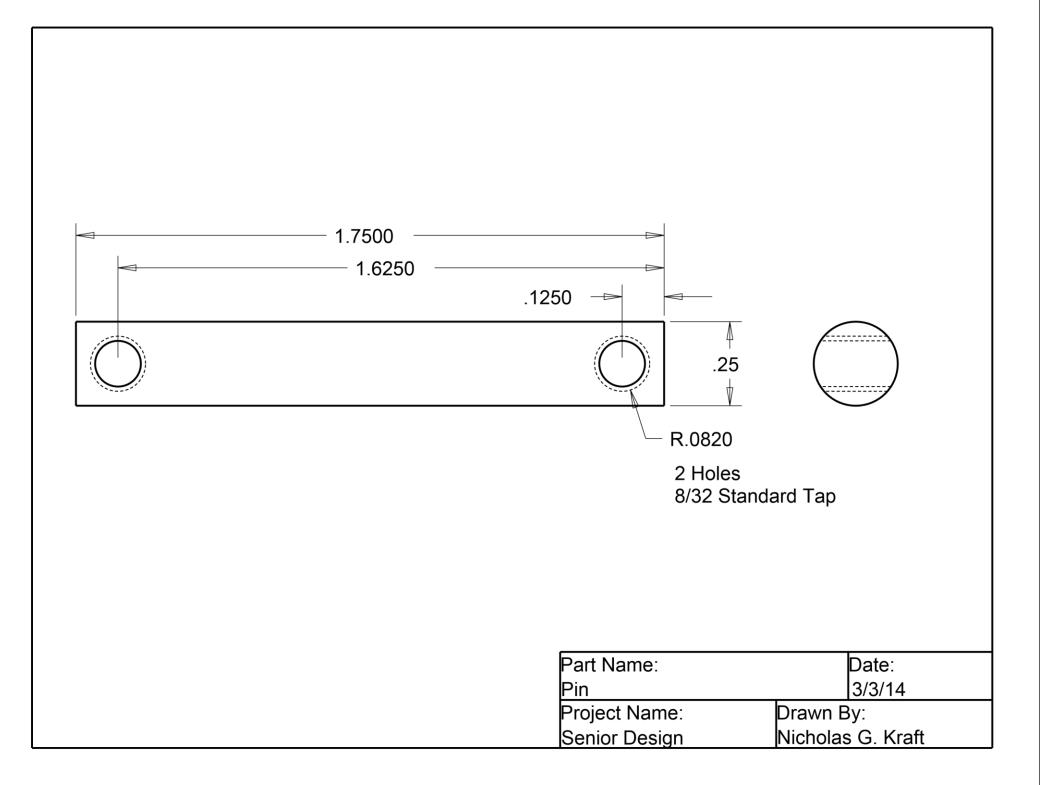

| Battery Box Gate       |                         |                       |  |
|------------------------|-------------------------|-----------------------|--|
| Part Name              | Quantity                | Method of Acquisition |  |
| Servo Motor            | 1                       | Purchased Online      |  |
| Adapter Plate          | 1                       | Fabricated            |  |
| Face Plate             | 1                       | Fabricated            |  |
| Mounting Plate         | 1                       | Fabricated            |  |
| Connector Link         | 1                       | Fabricated            |  |
| ¼" Aluminum Slider Rod | 4 @ 7" each             | Fabricated            |  |
| ¼" Aluminum Pin        | 1 @ 1.75"               | Fabricated            |  |
| Pin Mount              | 2                       | Fabricated            |  |
| Slider Bearings        | 4                       | Purchased Online      |  |
| Servo Motor Crank Pin  | 1                       | Purchased Locally     |  |
| ¼" Rubber O-Ring       | 1 @ 7.5" O.D. (7" I.D.) | Purchased Locally     |  |
| 8/32 Standard Screws   | 2 @ 0.41" Length        | Purchased Locally     |  |
| 8/32 Standard Screws   | 8 @ 1.125" Length       | Purchased Locally     |  |