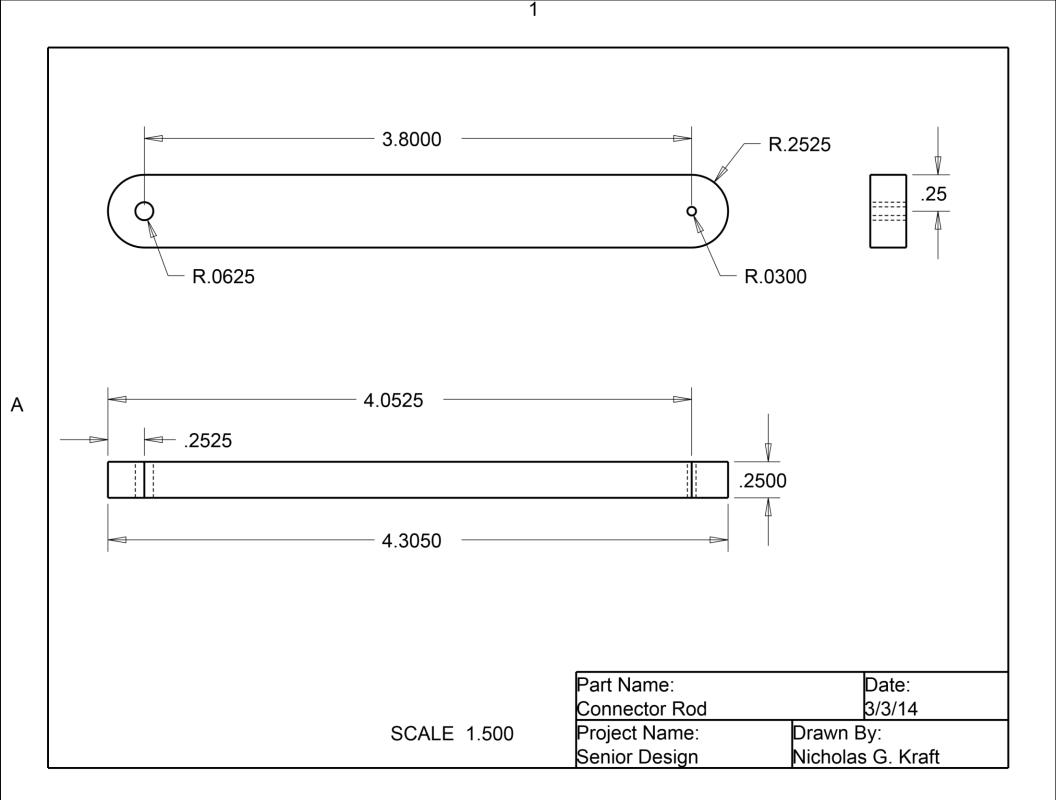

| Battery Box Gate       |                         |                       |  |
|------------------------|-------------------------|-----------------------|--|
| Part Name              | Quantity                | Method of Acquisition |  |
| Servo Motor            | 1                       | Purchased Online      |  |
| Adapter Plate          | 1                       | Fabricated            |  |
| Face Plate             | 1                       | Fabricated            |  |
| Mounting Plate         | 1                       | Fabricated            |  |
| Connector Link         | 1                       | Fabricated            |  |
| ¼" Aluminum Slider Rod | 4 @ 7" each             | Fabricated            |  |
| ¼" Aluminum Pin        | 1 @ 1.75"               | Fabricated            |  |
| Pin Mount              | 2                       | Fabricated            |  |
| Slider Bearings        | 4                       | Purchased Online      |  |
| Servo Motor Crank Pin  | 1                       | Purchased Locally     |  |
| ¼" Rubber O-Ring       | 1 @ 7.5" O.D. (7" I.D.) | Purchased Locally     |  |
| 8/32 Standard Screws   | 2 @ 0.41" Length        | Purchased Locally     |  |
| 8/32 Standard Screws   | 8 @ 1.125" Length       | Purchased Locally     |  |