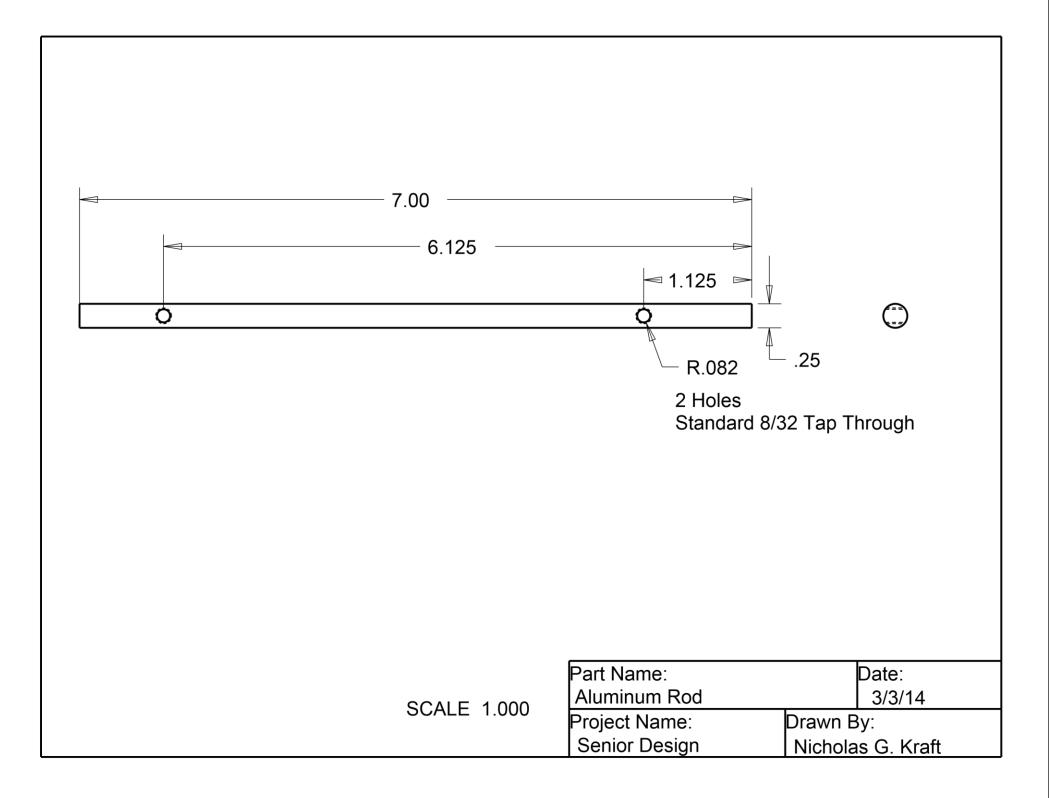

| Battery Box Gate       |                         |                       |  |
|------------------------|-------------------------|-----------------------|--|
| Part Name              | Quantity                | Method of Acquisition |  |
| Servo Motor            | 1                       | Purchased Online      |  |
| Adapter Plate          | 1                       | Fabricated            |  |
| Face Plate             | 1                       | Fabricated            |  |
| Mounting Plate         | 1                       | Fabricated            |  |
| Connector Link         | 1                       | Fabricated            |  |
| ¼" Aluminum Slider Rod | 4 @ 7" each             | Fabricated            |  |
| ¼" Aluminum Pin        | 1 @ 1.75"               | Fabricated            |  |
| Pin Mount              | 2                       | Fabricated            |  |
| Slider Bearings        | 4                       | Purchased Online      |  |
| Servo Motor Crank Pin  | 1                       | Purchased Locally     |  |
| ¼" Rubber O-Ring       | 1 @ 7.5" O.D. (7" I.D.) | Purchased Locally     |  |
| 8/32 Standard Screws   | 2 @ 0.41" Length        | Purchased Locally     |  |
| 8/32 Standard Screws   | 8 @ 1.125" Length       | Purchased Locally     |  |