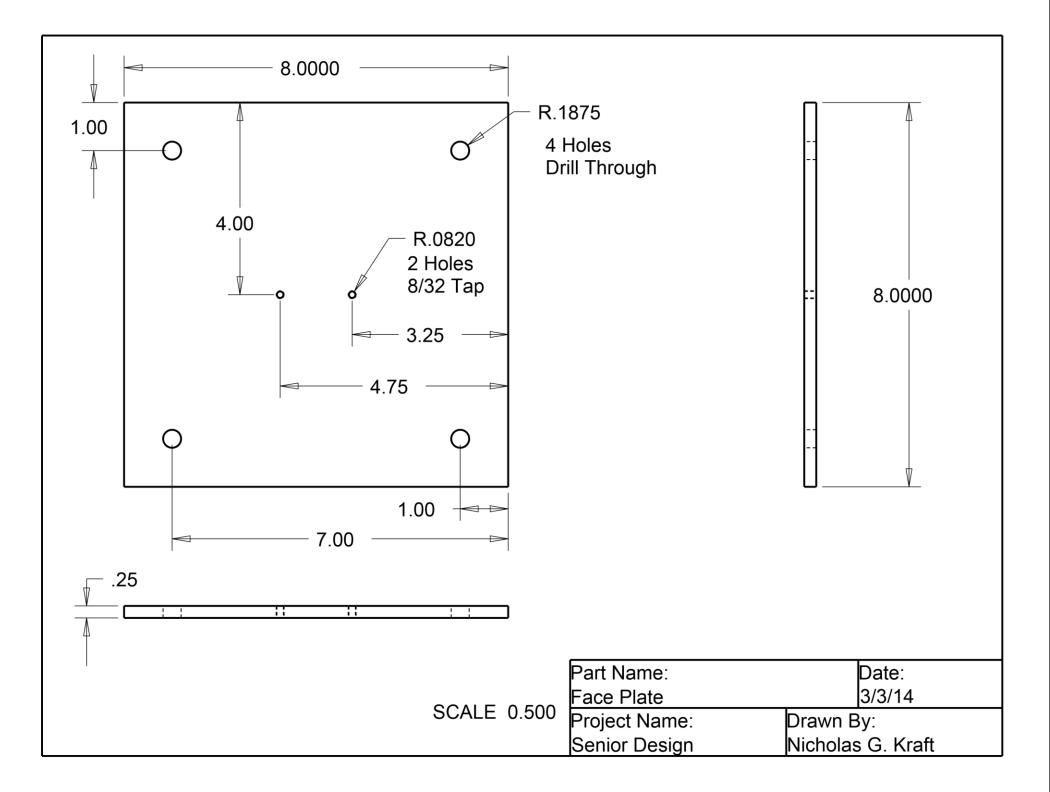

| Battery Box Gate       |                         |                       |  |
|------------------------|-------------------------|-----------------------|--|
| Part Name              | Quantity                | Method of Acquisition |  |
| Servo Motor            | 1                       | Purchased Online      |  |
| Adapter Plate          | 1                       | Fabricated            |  |
| Face Plate             | 1                       | Fabricated            |  |
| Mounting Plate         | 1                       | Fabricated            |  |
| Connector Link         | 1                       | Fabricated            |  |
| ¼" Aluminum Slider Rod | 4 @ 7" each             | Fabricated            |  |
| ¼" Aluminum Pin        | 1 @ 1.75"               | Fabricated            |  |
| Pin Mount              | 2                       | Fabricated            |  |
| Slider Bearings        | 4                       | Purchased Online      |  |
| Servo Motor Crank Pin  | 1                       | Purchased Locally     |  |
| ¼" Rubber O-Ring       | 1 @ 7.5" O.D. (7" I.D.) | Purchased Locally     |  |
| 8/32 Standard Screws   | 2 @ 0.41" Length        | Purchased Locally     |  |
| 8/32 Standard Screws   | 8 @ 1.125" Length       | Purchased Locally     |  |