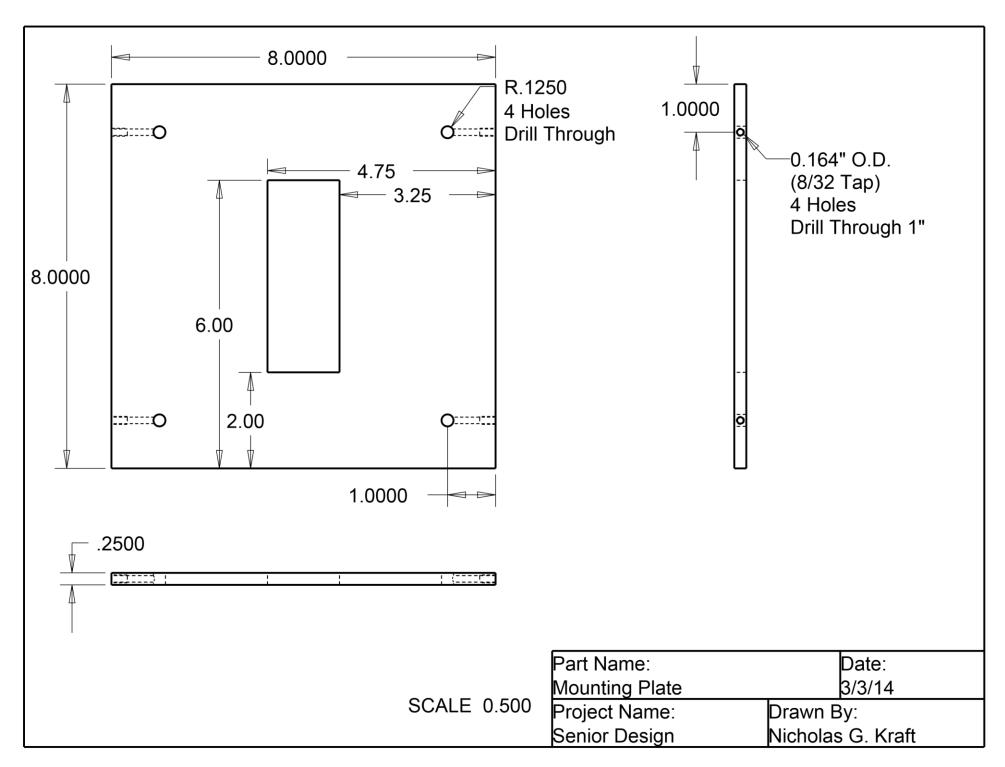

| Battery Box Gate       |                         |                       |  |
|------------------------|-------------------------|-----------------------|--|
| Part Name              | Quantity                | Method of Acquisition |  |
| Servo Motor            | 1                       | Purchased Online      |  |
| Adapter Plate          | 1                       | Fabricated            |  |
| Face Plate             | 1                       | Fabricated            |  |
| Mounting Plate         | 1                       | Fabricated            |  |
| Connector Link         | 1                       | Fabricated            |  |
| ¼" Aluminum Slider Rod | 4 @ 7" each             | Fabricated            |  |
| ¼" Aluminum Pin        | 1 @ 1.75"               | Fabricated            |  |
| Pin Mount              | 2                       | Fabricated            |  |
| Slider Bearings        | 4                       | Purchased Online      |  |
| Servo Motor Crank Pin  | 1                       | Purchased Locally     |  |
| ¼" Rubber O-Ring       | 1 @ 7.5" O.D. (7" I.D.) | Purchased Locally     |  |
| 8/32 Standard Screws   | 2 @ 0.41" Length        | Purchased Locally     |  |
| 8/32 Standard Screws   | 8 @ 1.125" Length       | Purchased Locally     |  |