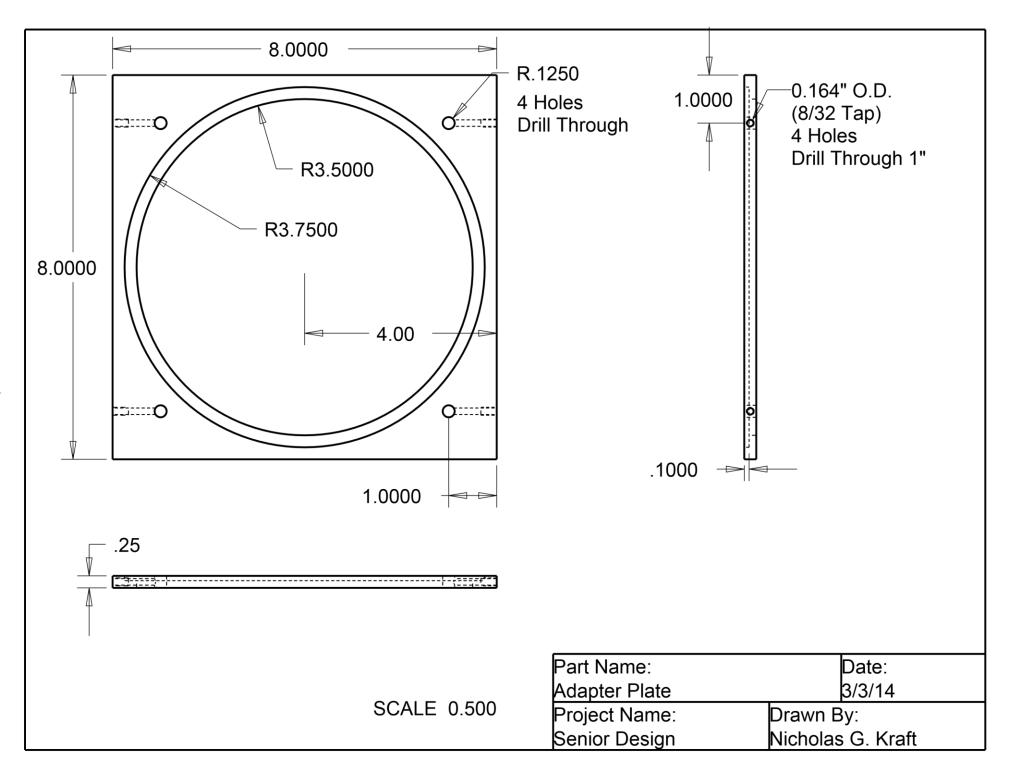

| Battery Box Gate       |                         |                       |  |
|------------------------|-------------------------|-----------------------|--|
| Part Name              | Quantity                | Method of Acquisition |  |
| Servo Motor            | 1                       | Purchased Online      |  |
| Adapter Plate          | 1                       | Fabricated            |  |
| Face Plate             | 1                       | Fabricated            |  |
| Mounting Plate         | 1                       | Fabricated            |  |
| Connector Link         | 1                       | Fabricated            |  |
| ¼" Aluminum Slider Rod | 4 @ 7" each             | Fabricated            |  |
| ¼" Aluminum Pin        | 1 @ 1.75"               | Fabricated            |  |
| Pin Mount              | 2                       | Fabricated            |  |
| Slider Bearings        | 4                       | Purchased Online      |  |
| Servo Motor Crank Pin  | 1                       | Purchased Locally     |  |
| ¼" Rubber O-Ring       | 1 @ 7.5" O.D. (7" I.D.) | Purchased Locally     |  |
| 8/32 Standard Screws   | 2 @ 0.41" Length        | Purchased Locally     |  |
| 8/32 Standard Screws   | 8 @ 1.125" Length       | Purchased Locally     |  |